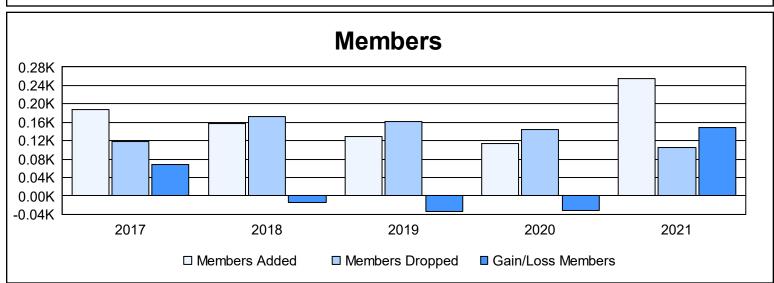

District 60 B As of June 2021 Cumulative

| Year      | New<br>Clubs | Dropped<br>Clubs | Gain/<br>Loss<br>Clubs | New<br>Members | Charter<br>Members | Reinstate<br>Members | Transfer<br>Members | Total<br>Member<br>Added | Total<br>Members<br>Dropped | Gain/<br>Loss<br>Members |
|-----------|--------------|------------------|------------------------|----------------|--------------------|----------------------|---------------------|--------------------------|-----------------------------|--------------------------|
| 2016-2017 | 0            | 0                | 0                      | 181            | 0                  | 3                    | 3                   | 187                      | 118                         | 69                       |
| 2017-2018 | 1            | 1                | 0                      | 124            | 25                 | 7                    | 2                   | 158                      | 173                         | -15                      |
| 2018-2019 | 1            | 1                | 0                      | 89             | 30                 | 7                    | 2                   | 128                      | 162                         | -34                      |
| 2019-2020 | 0            | 0                | 0                      | 108            | 0                  | 4                    | 2                   | 114                      | 145                         | -31                      |
| 2020-2021 | 0            | 0                | 0                      | 250            | 0                  | 4                    | 1                   | 255                      | 106                         | 149                      |
| Average   | 0            | 0                | 0                      | 150            | 11                 | 5                    | 2                   | 168                      | 141                         | 28                       |